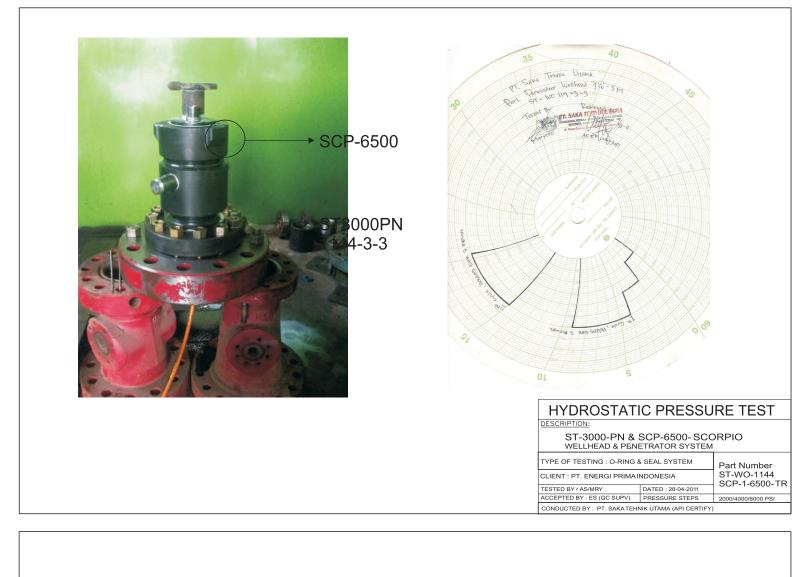

| 4 | 25/8          | 1/4  | 1⁄2                      |  |
| 3⁄4               | <b>2</b> <sup>13</sup> ⁄16  | 21/4                                   | 3/4-/43                      | 4 | 3             | 11/2 | 1/2                      |  |
| 1                 | <b>3</b> <sup>2</sup> 32    | 2/2                                    | <b>1</b> -/4-/4 <sup>3</sup> | 4 | 3             | 11/2 | 1,4                      |  |
| <b>1</b> /1 4     | 3 <sup>8</sup> 4            | <b>2</b> <sup>15</sup> ⁄16             |                              |   |               |      |                          |  |
| <b>1</b> /1 2     | <b>4</b> # 4                | <b>3</b> ∕3 8                          |                              |   |               |      |                          |  |

LBH





incorporate with

PT. Energi Prima Indonesia Kawasan Industri Taman Tekno Block A2 No.29, BSD Sector XI-Tangerang Banten - Indonesia

## **Major Clients**











PERTAMINA