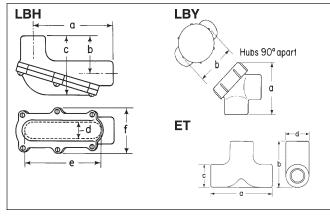

#### Features:

LBH bodies have:

cover openings on an angle, permitting conductors to be pulled straight through hubs from either direction

domed covers to permit easy conductor bends (relieves strain on insulation)

taper threaded hubs with

integral bushings

LBY elbows have: maximum volume for bends within a compact overall size

screw on cover for ease of installation and removal cover opening on an angle,

permitting conductors to be pulled straight through either hub taper threaded hubs and

integral bushing for rigid threaded conduit

ET short radius tees have: compact size and small radius of bend for use in concealed, or open conduit systems. Particularly suited for use in shallow floors or partitions

taper threaded hubs and integral bushing for rigid threaded

conduit

‡ Largest hub is shown at top of photo.

LBH

Cat. #

LBH10

LBH20

LBH30

LBH40

LBH50

LBH60

LBH70

LBH80

LBH90

Dimensions

LBH100

Size

1⁄2

3⁄4

1

1/4

1/2

2

2⁄2

3

3%

4

| LBY                           |                                                                                                                                                                                                                                                                                                                                                                                                                                                                                                                                                                                                                                                                                                                                                                                                                                                                                                                                                                                                                                                                                                                                                                                                                                                                                                                                                                                                                                                                                                                                                                                                                                                                                                                                                                                                                                                                                                                                                                                                                                                                                                                                   |
|-------------------------------|-----------------------------------------------------------------------------------------------------------------------------------------------------------------------------------------------------------------------------------------------------------------------------------------------------------------------------------------------------------------------------------------------------------------------------------------------------------------------------------------------------------------------------------------------------------------------------------------------------------------------------------------------------------------------------------------------------------------------------------------------------------------------------------------------------------------------------------------------------------------------------------------------------------------------------------------------------------------------------------------------------------------------------------------------------------------------------------------------------------------------------------------------------------------------------------------------------------------------------------------------------------------------------------------------------------------------------------------------------------------------------------------------------------------------------------------------------------------------------------------------------------------------------------------------------------------------------------------------------------------------------------------------------------------------------------------------------------------------------------------------------------------------------------------------------------------------------------------------------------------------------------------------------------------------------------------------------------------------------------------------------------------------------------------------------------------------------------------------------------------------------------|
| Size                          | Cat. #                                                                                                                                                                                                                                                                                                                                                                                                                                                                                                                                                                                                                                                                                                                                                                                                                                                                                                                                                                                                                                                                                                                                                                                                                                                                                                                                                                                                                                                                                                                                                                                                                                                                                                                                                                                                                                                                                                                                                                                                                                                                                                                            |
| 1⁄2<br>3⁄4<br>1<br>1⁄4<br>1⁄2 | LBY15<br>LBY25<br>LBY35<br>LBY45<br>LBY55                                                                                                                                                                                                                                                                                                                                                                                                                                                                                                                                                                                                                                                                                                                                                                                                                                                                                                                                                                                                                                                                                                                                                                                                                                                                                                                                                                                                                                                                                                                                                                                                                                                                                                                                                                                                                                                                                                                                                                                                                                                                                         |
| 321                           | Real Provide American Ame<br>American American Amer |

ET Size Cat. #

<sup>3</sup>/4-7⁄2-7⁄2‡ ET218 3/4-7<sup>3</sup> 4-7<sup>3</sup> 4‡ ET228 1-7⁄4-7⁄4‡ ET328

| Size              | а                           | b                                      | С                            | ( | d             | е    | f                        |  |
|-------------------|-----------------------------|----------------------------------------|------------------------------|---|---------------|------|--------------------------|--|
| 1/2 - 1/2 4       | <b>5</b> # 16               | <b>2</b> <sup>19</sup> /32             | 4                            |   | <b>1</b> 3⁄16 | 4    | <b>2</b> <sup>3</sup> ⁄4 |  |
| <b>1</b> – ½      | 7⁄8                         | <b>3</b> <sup>13</sup> / <sub>32</sub> | 54                           |   | 1,24          | 7    | 4                        |  |
| 1/2               | <b>10</b> <sup>15</sup> ⁄16 | <b>4</b> ⁄2                            | <b>7</b> /32                 | 2 | 2/2           | 10   | 5                        |  |
| 2                 | <b>10</b> <sup>21</sup> /32 | 4 <sup>25</sup> /32                    | <b>7</b> /32                 | 2 | <b>2</b> /2   | 10   | 5                        |  |
| 2½ −3             | 15%                         | 5/2                                    | 9⁄2                          | : | 3             | 15¾  | 5%                       |  |
| <b>3</b> ∕1 2 − 4 | <b>23</b> /916              | <b>6</b> <sup>1</sup> 1⁄16             | 11⁄4                         | 4 | 4             | 24   | 71⁄8                     |  |
| LBY ET            |                             |                                        |                              |   |               |      |                          |  |
| Size              | а                           | b                                      | Size                         | а | b             | с    | d                        |  |
| 1/2               | <b>2</b> <sup>9</sup> 16    | 2                                      | 3/4-1 2-1 2                  | 4 | 25/8          | 1/4  | 1⁄2                      |  |
| 3⁄4               | <b>2</b> <sup>13</sup> ⁄16  | 21/4                                   | 3/4-/43                      | 4 | 3             | 11/2 | 1/2                      |  |
| 1                 | <b>3</b> <sup>2</sup> 32    | 2/2                                    | <b>1</b> -/4-/4 <sup>3</sup> | 4 | 3             | 11/2 | 1,4                      |  |
| <b>1</b> /1 4     | 3 <sup>8</sup> 4            | <b>2</b> <sup>15</sup> ⁄16             |                              |   |               |      |                          |  |
| <b>1</b> /1 2     | <b>4</b> # 4                | <b>3</b> ∕3 8                          |                              |   |               |      |                          |  |