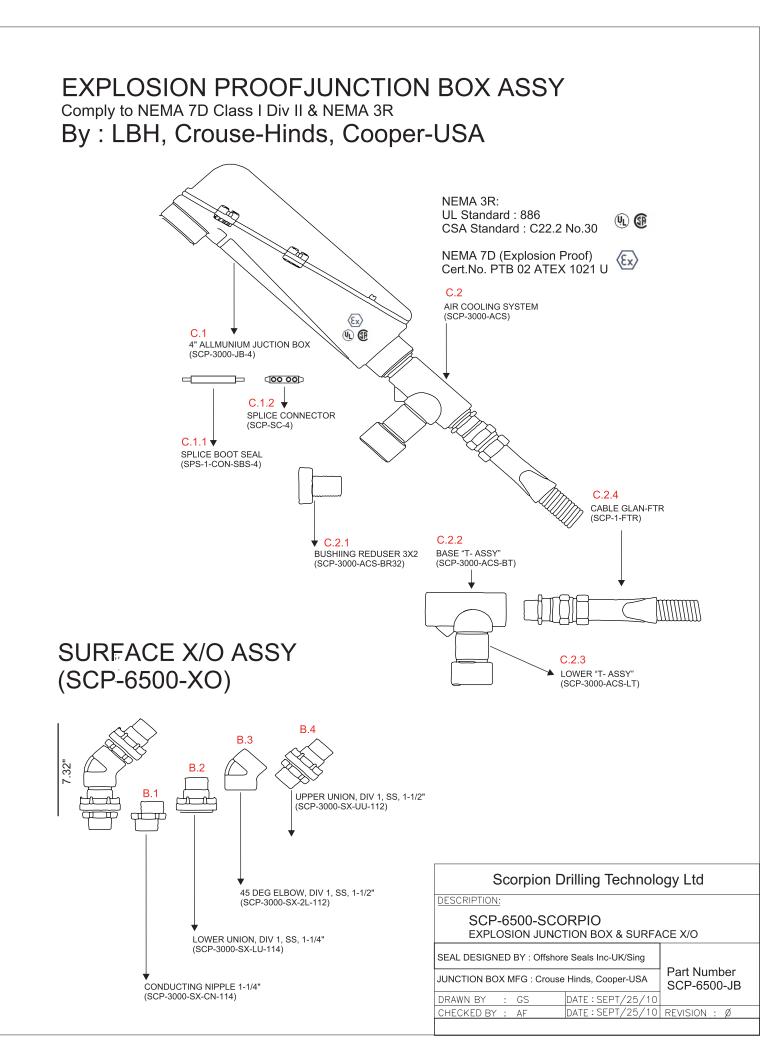

# **Condulet Conduit Outlet Bodies, Elbows and Tees**

Cl. I, Div. 1 & 2, Groups A,B,Œ,©tlosionproof Cl. II, Div. 1, Groups E,F,G Dust-Ignitionproof Cl. II, Div. 2, Groups F,G SPS JUNCTION BOX CI. III

#### Application:

)4F Conduli Outle Boxes & Bod

conductors that are stiff due to large size or type of insulation make 90° bends in conduit system, allowing straight pull in either direction

LBH conduit outlet bodies are installed in hazardous areas to:

act as pull outlets especially for

provide for conduit service entrance to buildings

provide for conductor entrance to motors

provide access to wiring for maintenance and future system changes

LBY elbows are installed in conduit systems within hazardous areas to:

make 90° bends in conduit systems where space is limited act as pull outlets

provide access to conductors for maintenance and future system changes ET series short radius tees are

installed in conduit systems within hazardous areas to:

allow single conduit stub up to outlet and device boxes located above or below main conduit runs. Eliminates separate feed and return conduits

#### Features:

LBH bodies have:

cover openings on an angle, permitting conductors to be pulled straight through hubs from either direction

domed covers to permit easy conductor bends (relieves strain on insulation)

taper threaded hubs with

integral bushings

LBY elbows have: maximum volume for bends within a compact overall size

screw on cover for ease of installation and removal cover opening on an angle,

permitting conductors to be pulled straight through either hub taper threaded hubs and

integral bushing for rigid threaded conduit

ET short radius tees have: compact size and small radius of bend for use in concealed, or open conduit systems. Particularly suited for use in shallow floors or partitions

taper threaded hubs and integral bushing for rigid threaded

conduit

‡ Largest hub is shown at top of photo.