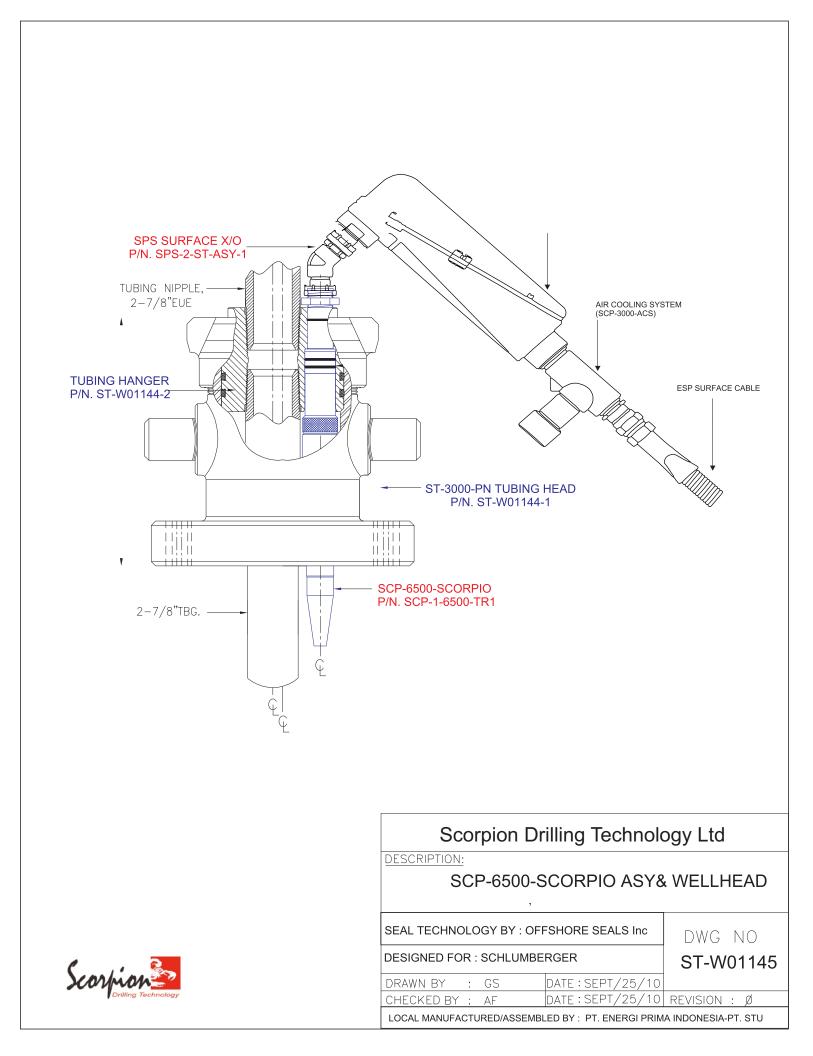

## SCP-6500-SCORPIO FEED THROUGH SYSTEM

ø2.828 ·

١

2.10

#### **General Specification :**

- All Stainless Steel 316 construction
- 1,500 p.s.i Working Pressure
- High Pressure Sealing for : #6, #4, #2 and #1 Cable size
- Designed for 7" Hanger, using 2-7/8" or 3-1/2" Tubing sizes
- Hanger "Lock" system
- NEMA 7D Class I, Div II Explosion proof Junction Box
- NEMA 3R Enclosure
- Feed Through System
- Re-Run Capable