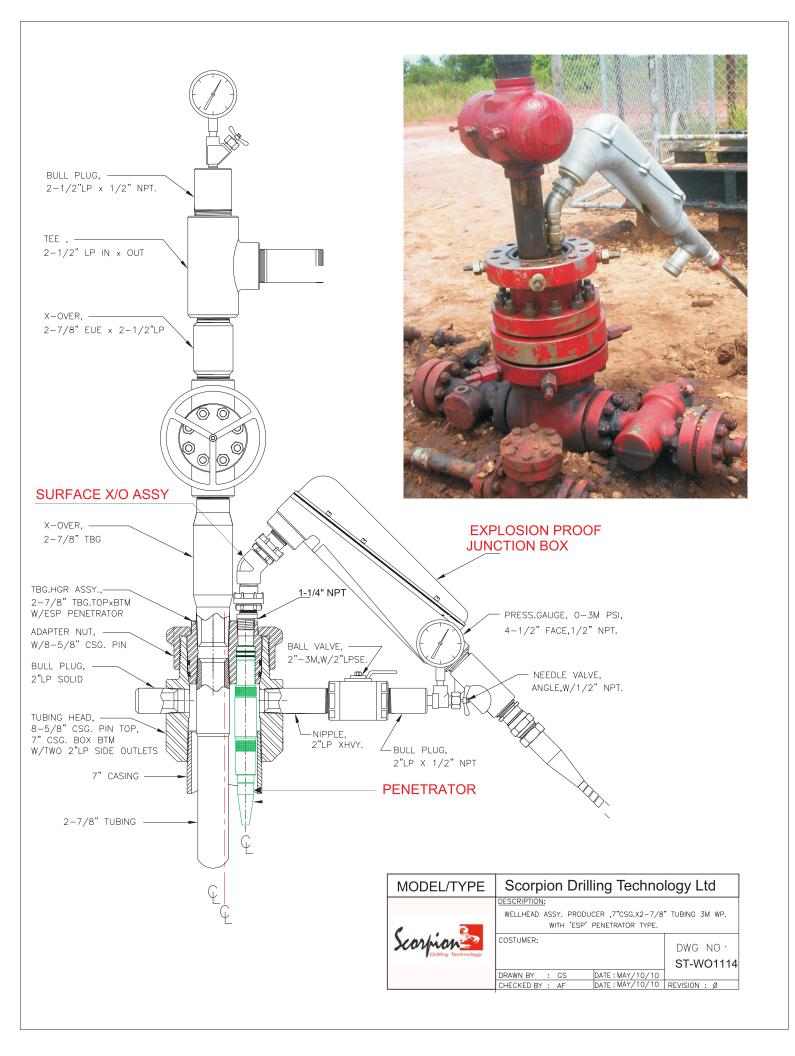

# ESP PENETRATOR ESP WELLHEAD SYSTEM Tecnical Specification

Scorpion Drilling Technology Ltd CN: SC576776-Westhill-Aberdeenshire United Kingdom

#### **General Specification :**

- All Stainless Steel 316 construction
- 1,500 p.s.i Working Pressure
- High Pressure Sealing for : #6, #4, #2 and #1 Cable size
- Designed for 7" Hanger, using 2-7/8" or 3-1/2" Tubing sizes
- Hanger "Lock" system
- NEMA 7D Class I, Div II Explosion proof Junction Box
- NEMA 3R Enclosure
- Feed Through System
- Re-Run Capable