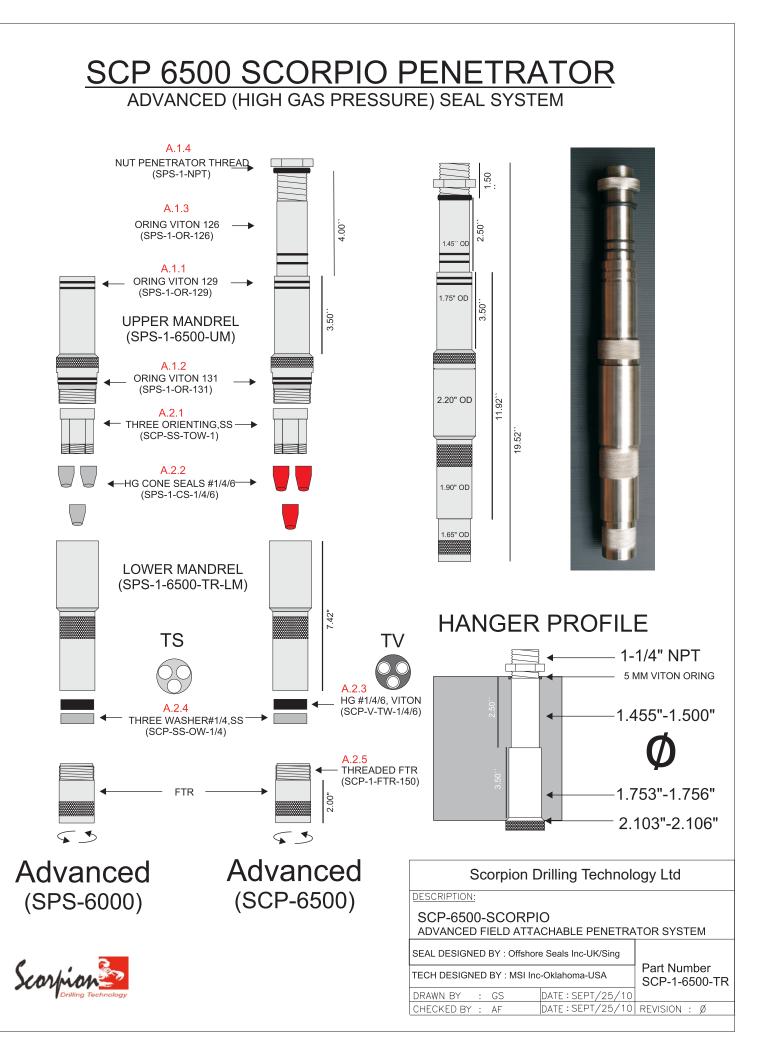

## SCP-6500-SCORPIO FEED THROUGH SYSTEM

ø2.828 ·

١

2.10

#### **General Specification :**

- All Stainless Steel 316 construction
- 1,500 p.s.i Working Pressure
- High Pressure Sealing for : #6, #4, #2 and #1 Cable size
- Designed for 7" Hanger, using 2-7/8" or 3-1/2" Tubing sizes
- Hanger "Lock" system
- NEMA 7D Class I, Div II Explosion proof Junction Box
- NEMA 3R Enclosure
- Feed Through System
- Re-Run Capable